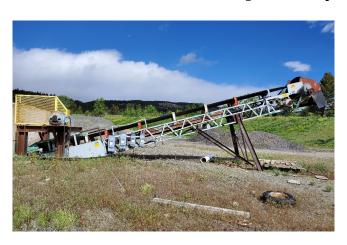

## 28in Wide x 36ft Long Truss Conveyor

[Inventory ID #1374709]

## 28in Wide x 36ft Long Truss Conveyor

• Belt Width: 28in Wide

Conveyor Length: 36ft Long

• Type: Truss Conveyor

• Condition: Used, Reported in Good Condition, Belt is in Rough Shape

• Discharge Height: 10.5ft

• Drive: Sterling Electric Motor

Model: EH0154FFAPower Output: 15HPSpeed: 1755 RPM

Voltage: 208-230/460 Volt

• Reducer: Browning 207 Torque Arm Reducer

Location: Northwest USA

View More <u>Truss Conveyors</u>