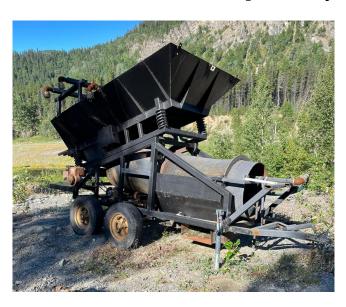

## 28in Dia. Gold Trommel

[Inventory ID #1254842]

28in Dia. Gold Trommel Wash Test Plant

- Type: Gold Wash Trommel With Hopper and Grizzly
- Size: 28in Dia. x 8ft Long Trommel
- 36in Long Screen Section
  - 0.5in Screen Sizing
- Interior Wash Bar
- Discharge Under Screen Area
- Aluminum Sluice Run
  - Size: 21in Wide x 8ft Long
  - With Moss and Riffles
- Grizzly Bars
  - 2in Spacing
  - Spray Bar Over Grizzly
- Vibrating Hopper with Spray Bars
  - Size: 5.5ft Wide x 8ft Long
  - Vibrator Option Will Need a Motor to Operate
- Mounted on Tandem Axle Trailer
  - Ball Hitch Connection
  - Off Road Use Only
- · Location: Western Canada