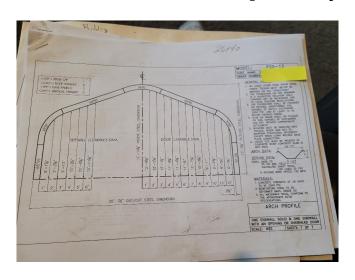

## 26ft x 40ft Steel Arch Building

• Model: P25-13

Size: 26ft Wide x 40ft Long
Square Footage: 1,170 ft²

• Height:

Inside Height: 12ft 10.5inOutside Height: 13ft 5.5in

• Construction: 23 Gauge Steel

50 KSI Min. YieldLive Load: 35 PSF

o 3-Second Wind Speed: 130 MPH

One Solid Endwall

• One Endwall with Opening

· Assembly Books and Plans Included

· Location: Northwest USA

View More **Buildings**