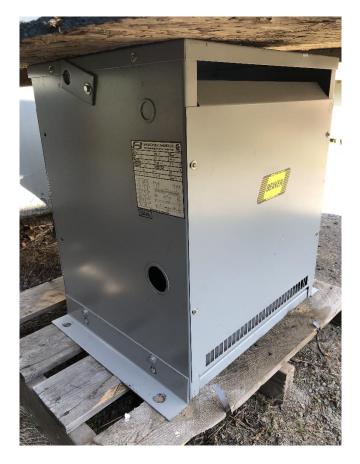

## 25kVA Beaver Electric Transformer

[Inventory ID #1202469]

25kVA Beaver Electric Transformer

- Make: Beaver Electric
- Model: S25HK
- Serial: A 46961
- kVA: 25kVA
- Type: ANN
- Phase: 1 Phase Isolation
- Frequency: 60Hz
- Primary Voltage: 480 Volt
- Secondary Voltage: 120/240 Volt
- Enclosure: Type-2
- Overall Dimensions:
  - Width: 25in
  - Depth: 19in
  - Height: 27in
  - Weight: 240 Lbs.

- Additional Notes
  - Comes with 5 High-End Taps
- Location: Savona, British Columbia, Canada

View More Dry Type Transformers