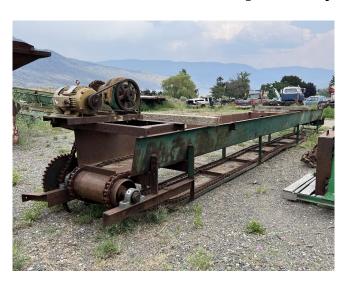

## 25in Wide x 30.75ft Long Chain Conveyor

[Inventory ID #1397201]

## 25in Wide x 30.75ft Long Chain Conveyor

• Size: 25in Wide x 369in Long

15in Tall Trough

45in Spacing Between Drag Bars

· Condition: Used

Head Pulley: 9in Diameter - SteelTail Pulley: 7.5in Diameter - Steel

• Drive: Baldor Electric Motor

Model: EM3768TPower Output: 5HPSpeed: 1160 RPMVoltage: 230/460 Volts

Frame: 215TReducer: SM-CycloModel: H 1870

Ratio: 29-1

o Output Torque: 15,500 in-lb

Overall Dimensions:

Length: 384inWidth: 45inHeight: 55in