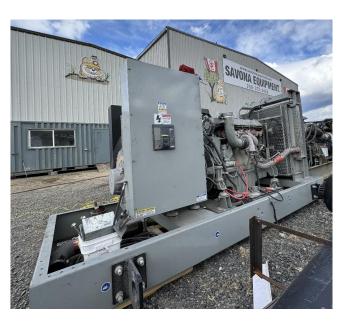

# 250kW MTU DS250 Diesel Generator

#### 250kW MTU DS250 Diesel Generator

Make: MTU

• Model: MTU 6R1600 DS250

• Year: Nov 2015

• Condition: Used, Good Overall Condition

• Hours: 19,855 Hours

Multiple Connection Voltages - 12-LeadDual Frequency Capable - 50Hz & 60Hz

Duty: StandbyFuel: Diesel

Stationary/Portable: Stationary

• Enclosure: Open Skid

Lifting Eyes Mounted to Corners of Base

### • Engine:

Model: MTU 6R1600G70S (Tier 3)

Configuration: 6-Cylinder Inline Diesel Engine

Power Output: 418HP (312kW)

Radiator: 40°C Ambient Air - 82L Capacity

Generator: Marathon MagnaPlus 432PSL7510 12-Lead Generator End