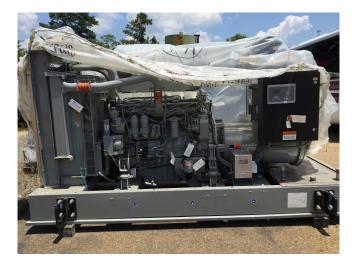

250kW MTU Diesel Generators

[Inventory ID #1328118]

250kW MTU Diesel Generators

Quantity: 5 Units

- Make: MTU
- Model: DS00250D6S-AH1574
- Year: 2014
- Condition: Excellent, Never Used and Stored Indoors
- Duty: Standby
- Stationary/Portable: Portable, Skid Mounted
- Engine: MTU 6R1600G70S,
  - Hours: 0
  - EPA Certification Tier Level: Tier 3
  - Engine Fuel Type: A001064/03E
  - Cooling System: 50°C Cooling System
  - Temperature Rise: 80°
- Generator: Marathon 95945
  - kVA/kW: 250kW (312.5kVA)
  - Speed: 1800
  - Voltage: 600 Volts
  - Amperage: 301 Amps
  - Frequency: 60Hz
  - Phase: 3-Phase
  - Circuit Breaker: 300 Amp Installed
  - Control Panel: DGC 2020 Control Panel

- Additional Information:
  - Jacket Water Heater:-20°F Block Heater (240V, 1PH 2500W)
  - Vibration Isolators: Pad Isolators
  - Open Power Unit Exhaust Grade: 30dB Critical Grade Silencer (Unit-Mounted)
- Overall Dimensions:
  - Length: 3,658mm (144in)
  - Width: 1,883mm (74in)
  - Height: 1,855mm (73in)
  - Weight: 3,078kg (6,785 Lbs.)
- Location: Southern USA