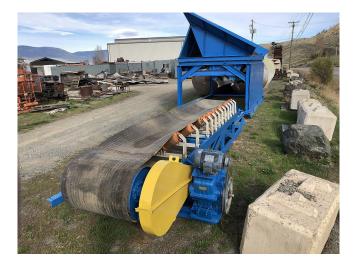

P.O. Box 176, Savona, BC, Canada VOK 2J0 Phone: (250) 373-2424 Fax: (250) 373-2323 Website: savonaequipment.com Email: sales@savonaequipment.com

25 yard Hopper and Belt Feeder [Inventory ID #282181]

- Feed Hopper
  - 18 ft. long x 9 ft. high x 8 ft. 6 in. deep
  - Approx. 25 yard capacity
  - 6" Wide flange frame
  - 6" X 16" Steel skid base
  - Feed side of hopper sheeted in
- 22 inch wide extension Wings on sides and front of Hopper
  - Made from 1/4 in. Steel Plate
- Bottom discharge:
  - 24 in. wide x 17 ft. long
- Belt Feeder
  - 36 in. wide x 21.5 ft. long
  - 24 in. Rubber Lagged Head Pulley
  - 20 in. Steel Tail Pulley
  - 12 in. Take ups.
  - FMC 6" Dia. 25° Idlers
  - 3/4" Thick, 4 ply belting
- Belt driven by a Leeson 7.5 hp. Motor
  - · 208-230/460 Volt
  - 1760 RPM
- Through a heavy Duty parallel Shaft reducer
  - Chain drive to drum
- Location: British Columbia, Canada