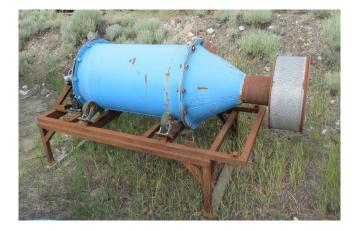

## 24in x 40in Rod Mill [Inventory ID #1260383]

24in x 40in Rod Mill

- Infeed Diameter: 6in
- Discharge Type: Overflow Screen
- Discharge Cone End: 24in Dia. x 32in Long
- Discharge Screen Dimensions: 20in Dia. x 9in Wide
- Screen: 0.125in Holes (1/8in)
- 4 Drum Roller Wheels
  - 6in x 2in Castor Wheels
- Chain Driven
- With Grinding Rods
  - Qty: 35 (Approx. 11 in Mill, 24 Extra)
  - Diameter: 2 Inch
  - Length: 40in
  - Weight: 10.68 Lbs./Ft (35 Rods x 35.6 Lbs. = 1,246 Lbs.)
- Drive:
  - Electric Motor
    - Make: Siemens
    - Model: RGZP
    - Power Output: 5HP
    - RPM: 1730
    - Voltage: 230YY/460Y
    - Amperage: 13/6.5 Amps
    - Frequency: 60Hz
    - Phase: 3-Phase
  - Reducer:
    - Make: Hydro W Gear Box
    - Model: WPS 70

- Style: Right Angle
- Ratio: 10-1
- Variable Frequency Drive:
  - Make: Leeson
  - Power Output: 5HP
  - Input Voltage: 240 VAC
  - Output Voltage: 240 VAC
- All Mounted On 2in x 2in Square Frame
- Overall Dimensions:
  - Length: 95in
  - Width: 43in
  - Height: 49in
- Location: Savona, British Columbia, Canada