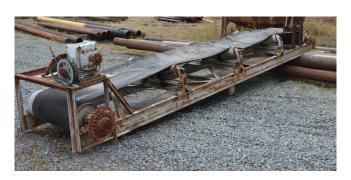

## 24in. x 16ft. Channel Conveyor

[Inventory ID #1109970]

24in. x 16ft. Channel Conveyor

- Dimensions: 24" Wide x 16' Long
- · Head Pulley:
  - o 10.5" Diameter x 28" Wide
  - Smooth Steel
  - Sprocket: 12in Diameter x 36 Tooth
- Tail Pulley:
  - o 10.5" Diameter x 28" Wide
  - Steel
- Belt
- o 24" Wide x 0.3125" Thick
- o 3 Ply
- Idlers
  - 10°
- Radicon Reducer
  - Sprocket: 4in Dia. x 12 Tooth
- Made from 6" x 2" Channel
- Overall Dimensions:

P.O. Box 176, Savona, BC, Canada V0K 2J0 Phone: (250) 373-2424 Fax: (250) 373-2323

Website: savonaequipment.com Email: sales@savonaequipment.com

Located just 20 minutes west of Kamloops, BC

Length: 17ft 4inWidth: 41inHeight: 39in