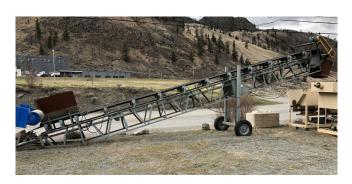

## 24 in x 42 ft Truss Conveyor

[Inventory ID #106986]

- 24 in. x 42 ft. Truss Conveyor.
- · Comes with:
  - 7½ hp motor.
    - With #10-4 conductor cabtire(approx. 90') and plug.
  - Size 4 shaft mount reducer.
    - **25 1 ratio.**
  - 12" rubberized head pulley.
  - 12" Winged tail pulley.
  - 5" X 20° troughing idlers.
  - o 2 ply belting.
  - o 2 foot X 4 foot receiving hopper.
  - Mobile pit chassis.
- Please inquire for more information