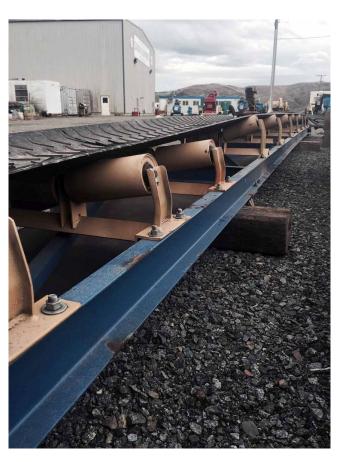

## 24 in x 36 ft Channel Conveyor

[Inventory ID #118296]

- 24 in. x 36 ft. 6 "Channel Conveyor.
  - 3 available.
    - Length:
      - Center of head pulley to center of tail pulley.
        - o 36 ft.
    - Troughing idlers:
      - 20°, 4 in. diameter.
      - · Idler spacing:
        - 42 in.
          - 20 in. spacing near tail.
    - Head pulley:
      - 10 in. rubberized.
    - Tail pulley:
      - 8 in. self-cleaning.
    - Shaft mount reducer:
      - Dodge hydraulic R25.
        - o 2517 bushing.
    - Motor:
      - Hydraulic.