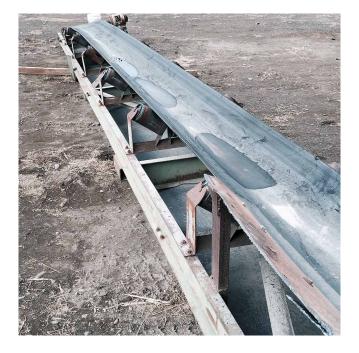

## 24 in x 30 ft Channel Conveyor [Inventory ID #117995]

- 24 in. x 30 ft. Channel Conveyor.
  - Length:
    - Head pulley center to tail pulley center
      - 33½ ft.
  - Troughing idlers:
    - 30°, 5 in. diameter.
    - Idler spacing:
      - 50 in.
  - Belt:
    - 22 in. wide
  - Head pulley:
    - 12 in. bare.
  - Tail pulley:
    - Self-cleaning 12 in. bare.
  - Shaft mount reducer:
    - Dodge TDT-3.
      - Ratio: 15:1
      - Sheave size: 6 in.
  - Motor:
    - 5 hp electric motor.
      - Sheave size: 5 in.
  - Receiving hopper:
    - 46 in x 72 in.
  - Belting: