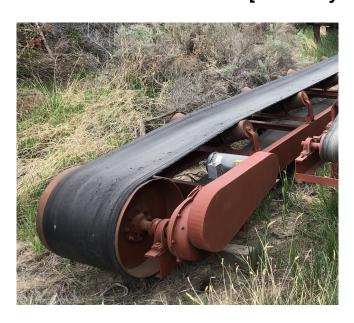

## 24 in. x 30 ft. Channel Conveyor

[Inventory ID #1043882]

- 10 in. channel frame.
- 24 in. dia. Plain steel head pulley
- 6 in. dia. x 15 degree troughing rollers
- 16 in. diameter tail pulley c/w take ups.
- 31 in. wide x 4 FT long receiving hopper.
- 3 ply, 3/8 belting.
- Belt driven (2-1 ratio) by a 3 Hp electric motor.
  - o 208-230/460 Volt
- Through a shaft mount reducer
  - ∘ 15 1 ratio
- · Location: British Columbia, Canada