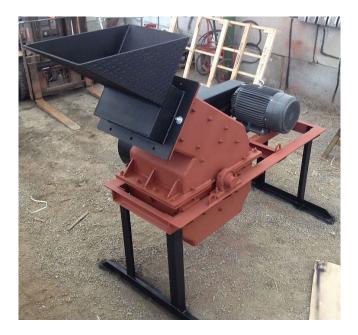

## 24 In. x 16 In. Hammer Mill [Inventory ID #193961]

- Condition: Unused
- Specifications:
  - Maximum Feed Size: 3.5 In.
  - Discharge Size: 70%- 20 mesh.
  - Weight: 3,000 lbs.
- 30 HP motor:
  - Volts: 230/460V.
  - Phase: 3.
- Inlet chute feeding Hammer Mill.
- Outlet chute for discharge.
- 1.2 mm. slotted screen for 70% passing 20 mesh.
- Elevated stand on customers concrete foundation.