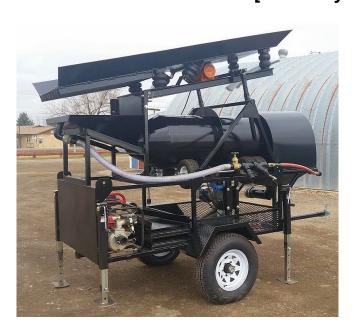

## 24 in Portable Gold Wash Plant

[Inventory ID #143075]

- 24 in. Dia. Gold Wash Trommel Plant
- 36 in. Wide x 8 ft. Lonf Vibrating Feeder
- With 36 in. Grizzly Section
- Air Suspension Bags and Vibco Single Phase Electric Pan Vibrator
- Manual Hydraulic Height and Adjustment and Spray Bar
- Drum Suspended on Rubber Tires
- 4 Foot Scrubbing Section
- 3 Foot Screen Section
- Fines Discharge Hopper with
  - o 5 in. Dia. Outlet
- 18 in. Wide x 8 Foot Long Sluice Complete with
  - Miners Moss
  - Expanded Metal Mesh
- Gas Drive Water Pump
- 3250 Watt Gas Generator
- · All Mounted on Single Axle Chassis with
  - 4 Corner Stabilizer Legs
- 1 7/8 ft. 2 in. Ball and Coupler Hitch
- Location: Western USA