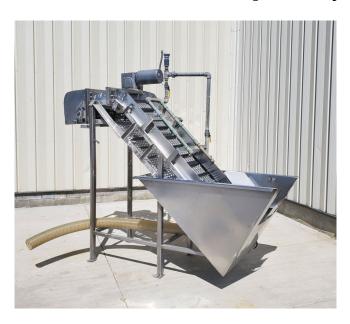

## 22 in. Wide Cleated Incline Sanitary Spray & Wash Conveyor [Inventory ID #670351]

- Structural Steel Stainless Frame with Formed Side Guides
- 22 in. Wide Formed & Lined Belt with 1.75 in. Cleats on 6 in. Spaces
- Fixed 45° Incline with
  - Discharge Height of 69 in.
- Installed 1 in. ø Pipe Manifold with Spray Nozzles Above Belt
- 1.5 HP Worm Gearmotor/Chain Drive
- Power: 208-230/460 Volt
  - ∘ 60 Hz
  - 3 Phase
- Belt Speed: 8 Revolutions Per Minute
- Location: Eastern USA