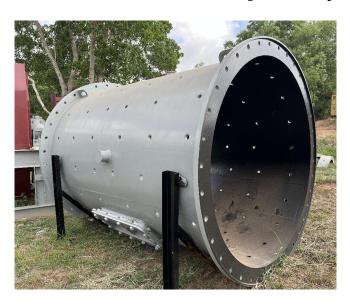

## 2100mm x 3000mm Ball Mill (7ft x 10ft)

## [Inventory ID #1388679]

Make: MSHR Model: 2100 x 3000

Year: Circa 1996

2100mm x 3000mm Ball Mill (7ft x 10ft)

Make: MSHRIn West Africa

• Solid, Well Engineered Ball Mill

Complete with a Set of Liners and Bolts

• Year: 1996

• Condition: Never Been Installed; Zero Wear

• Capacity: 300 TPD Approx.

Grate Discharge

• Drive: 200-250kW Required (Not Included)

With Gearbox

Lubrication System Included

• Total Mill Weight: 51 Tons