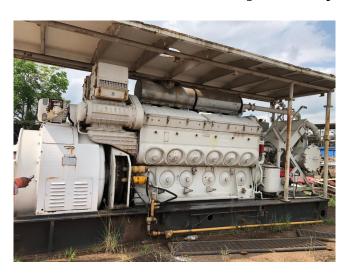

## **2100kW EMD Diesel Generators**

[Inventory ID #1389303]

## 2100kW EMD Diesel Generators

Quantity: 13 Units

• Make: Electro Motive Division

Model: 12-645E1 (11 Units), 16-645E1 (2 Units)

• Condition: Used, Reported in Good Condition - Have Been Tested

• Hours: 8,500 - 19,000 Hours

Power Output: 12-645E1 - 1,646HPPortable/Stationary: Stationary

• Fuel: Diesel

• kVA/kW: 2,100kW (2,625kVA)

Speed: 900 RPMVoltage: 600 VoltsFrequency: 60HzPhase: 3-Phase

Overall Dimensions:

Length: 8.55mWidth: 2.3mHeight: 2.4mWeight: 30 Tons