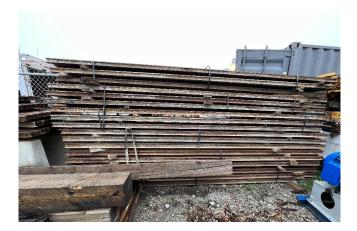

## 20lbs. Rail Package [Inventory ID #1410566]

- Size: 20 lb.
  - Head Width: 1 11/32"
  - Base Width: 1 5/8"
  - Height: 1 5/8"
- Quantity: 1,740ft Remaining
  - 180 Pieces 116 Pieces Remaining
    - 15ft. Lengths (1,740ft.)
    - 50 Pairs Splice Bars With Nuts and Bolts
  - 34 Pieces: Sold
    - 10ft. Lengths (340ft.)
  - 19 Pieces: Sold
    - 7ft. Lengths (133ft.)
- Condition: Used, Good Condition
- Location: Savona, British Columbia, Canada