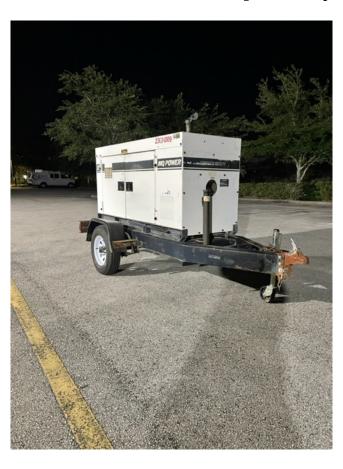

## 20kW WhisperWatt Rental Grade Diesel Generator

[Inventory ID #1418682]

## 20kW WhisperWatt Rental Grade Diesel Generator

Make: MQ Power WhisperWatt

• Model: DCA-25SSIU

• Hours: Approx. 7,939 Hours

• Condition: Used, Reported in Good Condition

• Fuel: Diesel (80 Gallon Tank)

• Portable/Stationary: Portable, Trailer Mounted

Trailer: Single Axle

Pintle or 2in Ball Mount on Tongue

• Power Grade: Continuous

• Enclosure: Sound Attenuated

• Selector Switch for Multi Voltages:

3-Phase or Single Phase

Auto Start or Manual Start

• Engine: Isuzu Diesel Engine