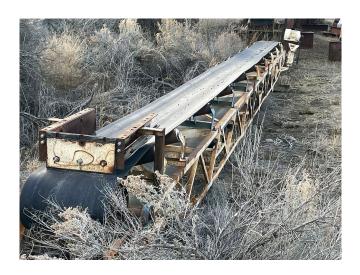

## 20in. Wide x 40ft. Long Truss Conveyor

[Inventory ID #1003117]

- 20 in. deep truss frame construction
- 24 in. dia. Rubber lagged head pulley
- 13 in. dia. Steel tail pulley
  - o 18 in. take ups
- 4 in. dia. 20° troughing idlers
  - 48 in. average spacing
- Belt driven by a 5hp electric motor.
  - · 208-220/440
  - 1745 RPM
- Through a Dodge TDT size 4 shaft mount reducer
  - o 25 1 Ratio
- Receiving hopper
- Approx. Dimensions: 40 in. wide X 48 in. long X 20 in. deep
- · Location: British Columbia, Canada