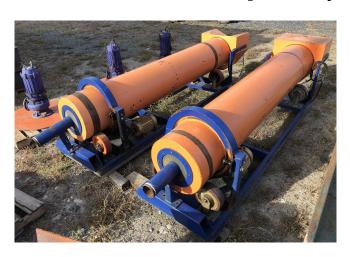

## 20in Dia. x 10ft Concentrators

[Inventory ID #1268318]

20in Dia. x 10ft Concentrator

Quantity: 2 Units

• Chain Driven

• Size: 20in Diameter x 10ft Long

Inlet: 4in DiameterOutlet: 20in Diameter

• Discharge Hopper Dimensions:

Length: 28inWidth: 18inHeight: 24in

Concentrator Mounted on 4 Concepts Caster Wheels

o 10in Diameter x 3in Wide

• Mounted on 5in x 1.75in Channel Frame

• Drive: Electric Motor TEFC

Make: BaldorModel: EM3665TPower Output: 5HP

o RPM: 1750

o Voltage: 208-230/460 Volt

Frequency: 60HzPhase: 3-Phase

• Overall Dimensions:

Length: 12ftWidth: 34in

P.O. Box 176, Savona, BC, Canada V0K 2J0 Phone: (250) 373-2424 Fax: (250) 373-2323

Website: savonaequipment.com Email: sales@savonaequipment.com