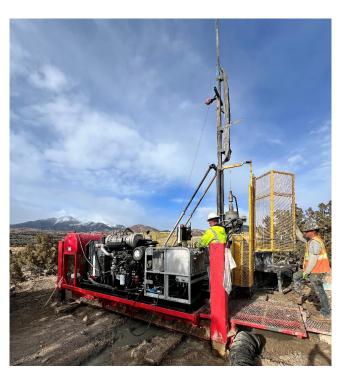

## 2023 Hydracore HC5000MAX Diamond Core Drill

[Inventory ID #1454462]

## 2023 Hydracore HC5000MAX Diamond Core Drill

Make: Hydracore DrillsModel: HC5000MAX

• Type: Diamond Core Drill

Style: Surface Drill

• Year: 2023

Condition: Used Condition - Low Hours, Ready to Drill

Drilling Capacity: 1500m HQ (2,000m+ NQ)

• Drill Head Fits PQ Tooling for Pulling and Setting Casing

Pullback: 70,000 lbs. of Combined Pullback

• Engine: Cummins "Tier 4" Diesel (260HP)

• Drill Weight: 24,000 Lbs. When Mounted on Skid (8,000 Lbs. When Setup as Fly Rig)

Small Driller Shack

Folds Flat Against Rig for Transport

- Custom-Built Skid
  - Hydraulic Leveling Legs
  - Oversized Fuel Tank
  - MSHA-Compliant Foldup Walkways
  - Rig Components can be Quickly Un-Bolted from Skid Frame and Transported for Helicopter Jobs