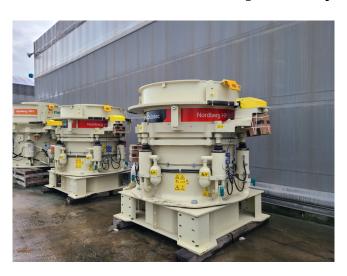

## 2022 Metso HP300 Cone Crusher

[Inventory ID #1423451]

2022 Metso HP300 Cone Crusher

Quantity: 2 Units Available

• Make: Metso

• Model: Nordberg HP300

• Type: Cone Crusher

• Style: Shorthead

• Liner: Medium • Year: 2022

• Hours: 0 Hours

• Condition: Unused - New Surplus

· Lubrication Unit: Standard Conical Feed Extension

• Drive: 220kW (300HP) Electric Motor

Voltage: 440 Volt • Frequency: 60Hz

- General Model Specifications:
  - Feed Opening:

■ Open Side: 53mm (2.09") Closed Side: 8mm (0.31")

 Capacity: 125-155 TPH @ 10mm (0.375in) Discharge, 255-310 TPH @ 25mm (1in) Discharge

Location: South Korea