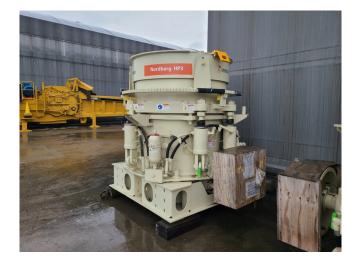

## 2022 Metso HP3 Cone Crusher [Inventory ID #1423465]

2022 Metso HP3 Cone Crusher

- Make: Metso
- Model: Nordberg HP3
- Type: Cone Crusher
- Liner: Fine
- Year: 2022
- Hours: 0 Hours
- Condition: Unused New Surplus
- Lubrication Unit: Standard
- Conical Feed Extension
- Drive: 220kW (300HP) Electric Motor
  - Voltage: 440 Volt
  - Frequency: 60Hz
- General Model Specifications:
  - Head Diameter: 1,000mm (39in)
  - Feed Opening:
    - Open Side: 95mm (3.74in)
    - Closed Side: 11mm (0.43in)
  - Capacity: 150-204 TPH @ 13mm (0.5in) Discharge, 277-385 TPH @ 38mm (1.5in) Discharge
- Location: South Korea