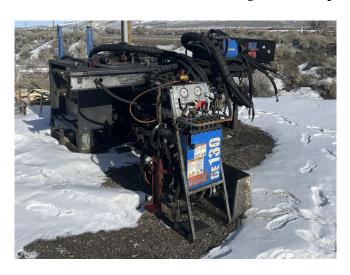

## 2021 Sandvik DE130 Compact Core Drill

[Inventory ID #1303360]

## 2021 Sandvik DE130 Compact Core Drill

Make: SandvikModel: DE130Year: 2021

· Condition: Used, Reported in Great Condition, Well Maintained

Brand New HQ Head

Freshly Rebuilt Head by Sandvik and Hasn't Been Used Since

Drill is Ready to be Dispatched onto a Long-Term Project

Will Include Jaws for HQ and NQ Drilling

• Heli-Portable