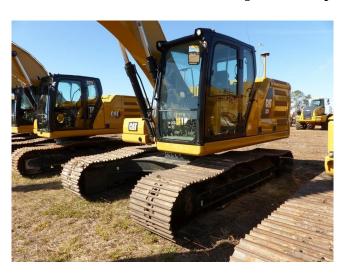

# 2018 CAT 323 Excavator

[Inventory ID #1164976]

### 2018 CAT 323 Excavator

Make: Caterpillar

Model: 323Year: 2018

• Hours: 87 Hours

Condition: Used, Excellent
Boom Reach: 5.7m (18'8")
Stick Reach: 2.9m (9'6")

• Bucket: 1.19m³ (1.56yd³)

• Cab: Enclosed with Heat/A.C,