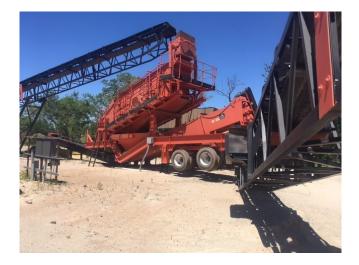

P.O. Box 176, Savona, BC, Canada V0K 2J0 Phone: (250) 373-2424 Fax: (250) 373-2323 Website: savonaequipment.com Email: sales@savonaequipment.com

2017 Trio Portable Wash Plant

[Inventory ID #1126000]

2017 Trio Portable Wash Plant

- Make: Trio
- Capacity: Rated at 100 Tons Per Hour
- Material: Sand
- Trio 36" Single Fine Material Washer
- Trio 5' x 16' 3-Deck Inclined Screen
- Fine Material Washer & Inclined Screen Mounted on Tandem Axle Trailer
- (2) 30" x 120' Portable Stacking Conveyors
- (1) 24" x 40' Channel Frame Conveyor
- (1) Feed Hopper with Grizzly Bar Top & Belt Feeder
- (1) Water Pump on Float
- (1) Baldor 350kW Skid Mounted Generator
- All Plant Electrical Control Boxes & Accessories
- Plant Is In Excellent Condition With Very Little Material Processed Through the Screen/Sand Screw
- Plant Has Worked Less Than 1 Year
- Location: USA