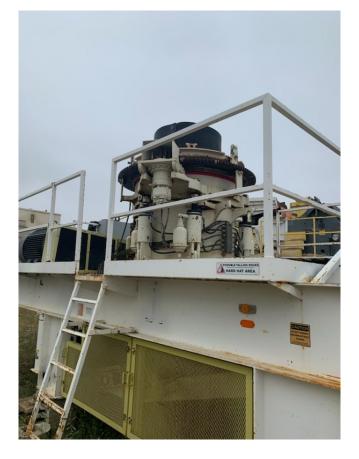

P.O. Box 176, Savona, BC, Canada V0K 2J0 Phone: (250) 373-2424 Fax: (250) 373-2323 Website: savonaequipment.com Email: sales@savonaequipment.com Located just 20 minutes west of Kamloops, BC

2017 Metso HP200 Cone Crusher Plant [Inventory ID #1422411]

2017 Metso HP200 Cone Crusher Plant

- Make: Metso
- Model: HP200
- Year: 2017 Model
- Type: Cone Crusher Portable Plant
- Condition: Used, Reported in Good Condition
- Liners: 2 Sets of New Liners Included
- Drive: 200HP Electric Motor
  - Voltage: 480 Volts
  - Switchgear
- Discharge Conveyor: 36in Wide x 40ft Long (Approx.)
- Trailer: 2012 Tandem Axle Chassis
  - Condition: Trailer is Good-to-Go
- General Model Specifications:
  - Head Diameter: 37in (940mm)
  - Feed Opening: 7in (185mm)

- Capacity: Up to 250 MTPH (Up to 275 STPH)
- Cavity Selection Guide:

**Cavity** Fine Medium Coarse