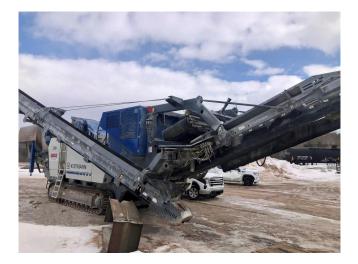

2017 Kleemann MR130Zi EVO2 Mobile Impact Crusher [Inventory ID #1248242]

2017 Kleemann MR130Zi EVO2 Mobile Impact Crusher

- Make: Kleemann
- Model: MR 130 Zi EVO2
- Year: 2017
- Hours: 3,175
- Condition: Used, Reported in Well Maintained, Good Condition
- Closed Circuit
- 2 Deck Screen
- 4 Blow Bars (C-Shape)
- General Technical Information (See Spec Sheet for More)
  - Feed Capacity: 496 TPH
  - Crusher Inlet: 52in x 36in
  - Max Feed Size: 44in x 28in
  - Hopper Capacity: 6.5yd<sup>3</sup>
  - Motor:
    - Power: 361kW
    - RPM: 1500 RPM
    - Amperage: 85 Amps
  - Generator:
    - Power: 108kW (135kVA)
    - Voltage: 230/400 Volt
    - Amperage: 195 Amps
    - Frequency: 50Hz
  - Transport Height: 12ft 4in

- Transport Length: 60ft 4in
- Transport Width: 9ft 10in
- Transport Weight: 118,605 Lbs.
- Location: Northeast USA

View More Crushing Plants