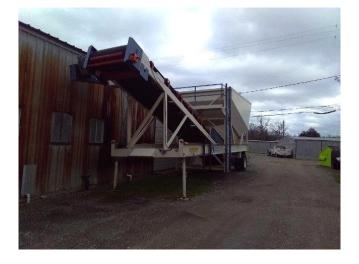

2016 Surge Bin and 80ft Conveyor Package [Inventory ID #1415339]

2016 Surge Bin and 80ft Conveyor Package

- Portable Surge Bin:
  - Year: 2016
  - Condition: New, Never Been Used
  - Portable: Single Axle
  - Hopper:
    - Length: 17ft 8in
    - Width: 10ft
    - AR 400 Liners on Hopper Slopes
  - Conveyor: 42in Wide
  - Drive: Electric Motor
    - Power Output: 40HP
    - Voltage: 480/240 Volt
    - Rotation Speed: 1,800RPM
  - Speed Reducer:
    - Make: Dodge
    - Ratio: 15 : 1
  - Overall Dimensions:
    - Length: 40ft 11in
    - Width: 10ft
    - Height: 14ft
- Stationary Conveyor:
  - Condition: Used
  - Stationary
  - Size:
    - Length: 80ft
    - Width: 42in
  - 2 Sections

- 40ft Each
- Truss Frame
- Drive: Electric Motor
  - Power Output: 30HP
  - Voltage: 480/240 Volt
  - Rotation Speed: 1,800RPM
- Speed Reducer:
  - Make: Dodge
  - Ratio: 9 : 1
- Location: Southern USA