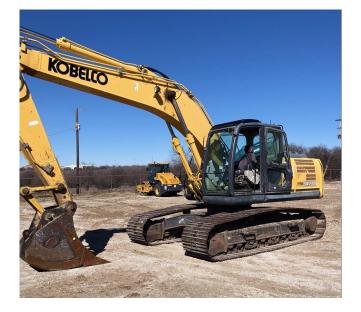

P.O. Box 176, Savona, BC, Canada V0K 2J0 Phone: (250) 373-2424 Fax: (250) 373-2323 Website: savonaequipment.com Email: sales@savonaequipment.com Located just 20 minutes west of Kamloops, BC

2016 Kobelco SK210LC-9 Excavator [Inventory ID #1389676]

2016 Kobelco SK210LC-9 Excavator

- Make: Kobelco
- Model: SK210LC-9
- Year: 2016
- Hours: 3,700
- Condition: Used, Reported in Good Condition
- Engine: 4-Cyl Turbo Diesel (157HP, 472lb-ft)
- Bucket: 24in Bucket with Teeth
  - Max Arm Crowding Force: 22,200 Lbs. (98.8kN)
  - Max Arm Crowding Force with Power Boost: 24,500 Lbs. (109kN)
  - Max Bucket Crowding Force with Power Boost: 31,700 Lbs. (128kN)
  - Max Bucket Digging Force: 28,880 Lbs. (141kN)
- Undercarriage: 75% Remaining
- Auxiliary Hydraulics
- EROPS
- Location: Southern USA