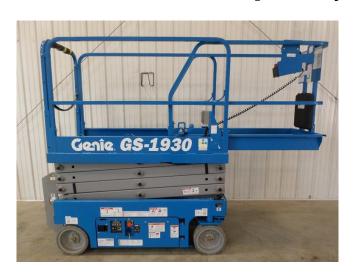

## 2016 Genie GS-1930 Scissorlift

[Inventory ID #179053]

- · New and unused.
- Zero-emission electric operation.
- Front-wheel drive and zero inside turning radius.
- 36 in (.9 m) roll-out platform extension.
- · Automatic 25 amp battery charger.
- Proportional controls for drive functions.
- Multiple disc brakes provide smooth deceleration.
- Drive speed interlock limits speed while elevated.
- · On-board diagnostics for easy troubleshooting.
- Emergency stop at both platform and ground controls.
- Solid, non-marking tires.
- · AC power to platform.
- Working height 25 ft. (7.79 m)
- Width 2 ft. 6 in. (0.76 m)
- Outside turning radius 5 ft. 1 in. (1.55 m)
- Lift capacity 500 lbs. (227 kg)
- Gradeability 25%.
- Location: USA