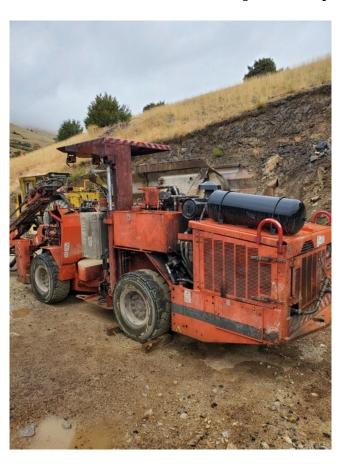

## 2015 Sandvik DD210 Single Boom Jumbo

[Inventory ID #1281685]

## 2015 Sandvik DD210 Single Boom Jumbo

Make: SandvikModel: DD210D

• Type: Single Boom Jumbo Drill

Year: 2015Hours:

Engine: 1,595 HoursHammer: 751 Hours

• Condition: Used, Reported in Very Good Condition

• General Model Specifications:

Cornering:

Inner: 3,400mmOuter: 5,100mm

Engine Power: 74kWFeed Length: 5,270mmTF500-12ft

P.O. Box 176, Savona, BC, Canada V0K 2J0 Phone: (250) 373-2424 Fax: (250) 373-2323

Website: savonaequipment.com
Email: sales@savonaequipment.com
Located just 20 minutes west of Kamboos RC

Coverage: 24m²

Rock Drill: RDX5, 20kW
Hole Diameter: 76 - 127mm
Hole Length: Up To 3,480mm

Drift Size Class (H x W): 2,500mm x 2,500mm
Tramming Dimensions: 9,590 x 2,670 x 2,750 mm

Weight 8,680kg

Boom/Mast Type: B14F

· Carrier Type: Wheel-Mounted, Frame-Steering

Control System: IBCQF

• Engine Type: Deutz L04D914, Diesel

• Feed Module: TF500-12ft

• Location: North Western USA

View More **Jumbo Drills**