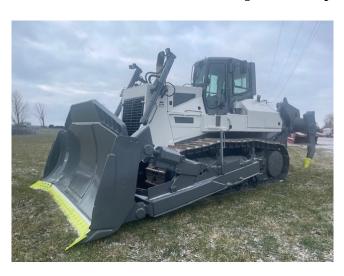

## 2015 Liebherr PR764 Dozer

[Inventory ID #1413923]

## 2015 Liebherr PR764 Dozer

Make: LiebherrModel: PR764Year: 2015

Hours: 9,800 HoursCondition: UsedFuel: Diesel

• Serviced by Liebherr

· Comes with 3-Shank Ripper

- General Model Specifications:
  - Engine Tier 3 Equivalent

Drawbar Pull @1.5km/h: 610kN

o Blade: Semi-U

P.O. Box 176, Savona, BC, Canada V0K 2J0 Phone: (250) 373-2424 Fax: (250) 373-2323

Website: savonaequipment.com Email: sales@savonaequipment.com

Located just 20 minutes west of Kamloops, BC

Capacity: 13.6m³ (17.79yd³)
 Width: 4,370mm (14ft 4in)
 Height: 1,950mm (6ft 5in)

Hydraulics:

System: Load Sensing

Pump Type: Swash Plate Piston Pump
Max Pump Flow: 352L/min (77.9gpm)
Pressure Limitation: 260 bar (3,770psi)