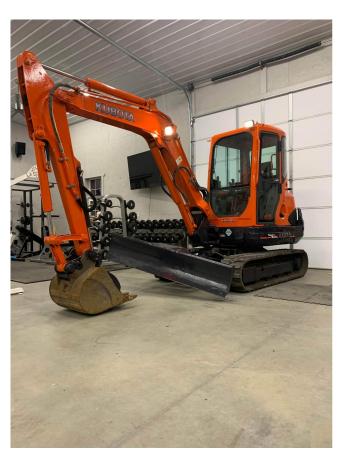

## 2015 Kubota KX121-3SS Mini Excavator

[Inventory ID #1135813]

## 2015 Kubota KX121-3SS Mini Excavator

Make: KubotaModel: KX121-3SS

Year: 2015Hours: 3,000

· Condition: Great, Garage Kept

Max Reach Along Ground: 17.97 Feet

• Max Vertical Wall Digging Depth: 8.14 Feet

Max Digging Depth: 11.5 FeetGround Clearance: 1.09 Feet