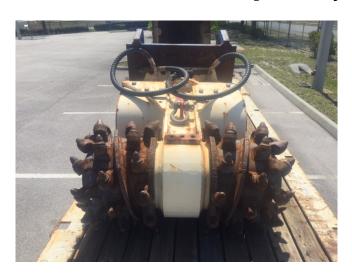

## 2015 Drum Cutter ER5500-3 Cutter Head

[Inventory ID #205723]

- ER5500-3.
- Quick Connect System.
- 4.5 Yard Heavy Duty ESCO Bucket w/ Quick Connect Linkage.
- Will fit any 60 Ton and up Excavator.
- Hours: 200 Hrs only.
- Recommended rotation speed: 48 RPM.
- Recommended oil flow at 725 psi: 250 gal/min.
- Torque at 5,000 psi: 80,500 lbf-ft.
- Cutting force at 5,000 psi: 53,330 lbf.
- Weight: 13,200 lbs.
- Maximum oil flow: 264 gal/min.
- Max. operating oil pressure: 5,000 psi.
- Recommended minimum operating oil pressure: 4,350 psi.
- Rated power: 470 hp.