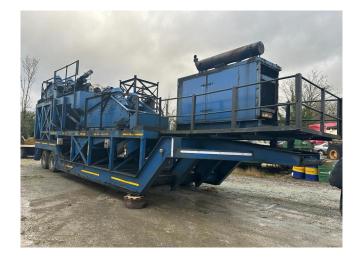

## 2014 Mobile 100-150 TPH Coal Wash Plant [Inventory ID #1418606]

2014 Mobile 100-150 TPH Coal Wash Plant

- Year: 2014
- Hours: Approx. 5,000 Hours
- Condition: Used, Reported in Good Condition
- Output: 100-150 TPH
- Portable or Stationary: Portable, Mounted on a Trailer
- Screens:
  - Intake Screen:
    - Length: 3.3m
    - Width: 1.2m
  - Coal Dewatering Screen:
    - Length: 3.3m
    - Width: 1.2m
  - Shale Dewatering Screen:
    - Length: 3.3m
    - Width: 1.3m
- Inclined Wheel
- Pumps
- Chute Discharges
- Anticipated Water Requirements: 100 Liters per Hour
- Diesel Generator
- Overall Dimensions:
  - Length: 13m
  - Width: 3.5m
  - Weight: 38,000kg
- Location: UK