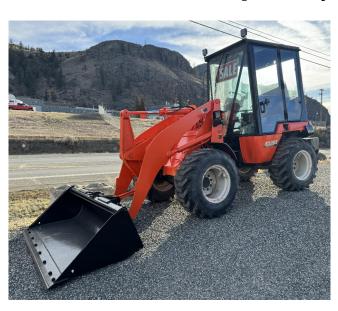

## 2014 Kubota R520S Wheel Loader

[Inventory ID #1420750]

## 2014 Kubota R520S Wheel Loader

Make: KubotaModel: R520S

Type: Wheel LoaderSerial: R520S-10005

• Year: 2014

• Hours: 780 Hours

Condition: Used, in Excellent Condition
Supplied With 0.75yd Bucket and Forks

• Engine: Kubota V2203-M-E3 (46HP)

Liquid-Cooled 4-Cylinder Diesel Engine

- Load Sensing Transmission
- Electric Shuttle Shift
- Articulated Frame
- · Auxiliary Hydraulics Plumbed to Front and Rear
  - Aux Hydraulic Flow: 15.4 GPM
- FOPS and ROPS Cab
- · Automatic Parking Brake Engages with Engine Off
- Operating Weight: 4,075kg (8,983 Lbs.)
- See Specification Sheet Here
- · Location: Savona, British Columbia, Canada