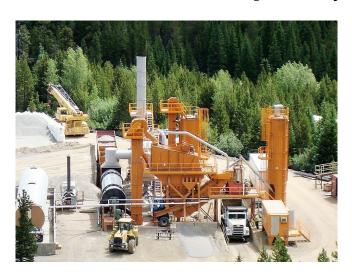

## 2012 Speco 170 TPH Batch Plant

[Inventory ID #280045]

- Model: Batch-TSAP2000P
- Capacity: 170 TPH (80 Cycles Per Hour)
- Semi-Portable
- 460 Volts
  - 60 Hz
  - o 3 Phase
- · Operations: Computerized Control Panel with
  - Manual Control Backup
- 4400 LB/Batch Capacity
- · Plant Includes:
  - Portable Batch Tower
  - Relocateable Baghouse
  - Portable 5 Bins
  - Portable Control House
  - Portable 30,000 Gallon AC Tank with
    - Heat
  - Portable Dryer with
    - Hauck Burner
  - 2 Mineral Fill Silos
- Location: Western USA