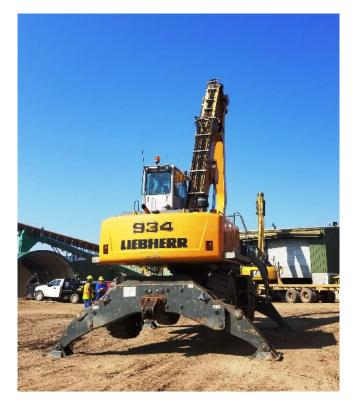

## 2012 Liebherr A 934 CHD Material Handler [Inventory ID #218854]

- Hours: 22,317.
- Operating weight: 36,450 37,650 kg.
- Model: A 934 C HD Litronic.
- Liebherr D 934 L Engine.
  - 0 L.
  - Tier 3.
  - 4 stroke diesel.
- Transmission: 2 spd powershift + 4 creeper speed.
- Swing drive:
  - Liebherr swash plate motor with integrated brake valves.
  - Torque: 84 nm.
  - Speed: 8.2 RPM stepless.
- Fully enclosed Operator's Cab.
  - Elevation: 6 ft. riser.
  - Rear view camera.
- Reach/Stick:
  - 24 ft. 11 in. boom.
  - 19 ft. 8 in. stick.
- 4 independent hydraulic outriggers.
- Tires: 20.5-25.
- Located: Eastern U.S.A.