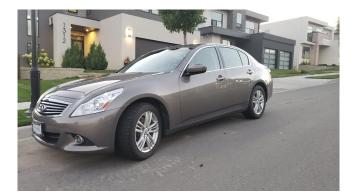

2012 Infiniti G25X AWD Luxury Sedan

[Inventory ID #988327]

- 70,371 KMS.
- Body Style: Four-door sedan
- Engine: 2.5L V-6
- Transmission: 7-speed automatic
- Backup Camera
- Fully Loaded with Leather, Phone Jack and USB.
- No Navigation or Bluetooth
- Winter Tires with Some Life Left
- Excellent Condition
- Included:
  - push-button ignition
  - leather-wrapped steering wheel
  - eight-way power adjustable driver's seat
  - six-speaker audio system with satellite radio and MP3 playback capability.
  - dual-stage front airbags
  - front side-impact airbags
  - front and rear side curtain airbags
  - Infiniti's Vehicle Dynamic Control (VDC) with Traction Control System
  - ABS system
  - Brake Assist with Electronic Brake Force Distribution (EBD)
  - tire pressure monitoring system.
- Location: British Columbia, Canada