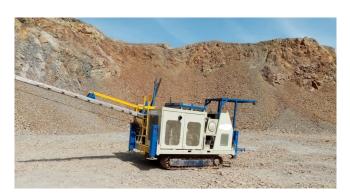

## 2011 Zinex A5 Track Mount Diamond Core Drill

[Inventory ID #893314]

- Model: A5
- New Cummins 6BTA Engine
  - ∘ 0 Hrs
  - 200 HP
- Year: 2011
- Complete with:
  - B20 Head
  - 12HH Chuck
  - 12HH P-clamp
  - 435 Bean pump
  - Wireline
  - Rod winch
  - x2 Mud Mixer Connections
  - Strickland Steel Tracks
  - Manual and Remote Controlled
  - Working Platform with
    - Electric Winch
  - Extra saddle Rollers Updated to 20 in Total to Add Strength
  - Stainless Steel Tank to Prevent Fuel Contamination with
    - Extra Fuel Filtration
  - x4 Hydraulic leveling jacks
  - Set of stairs for platform
- Location: Mexico