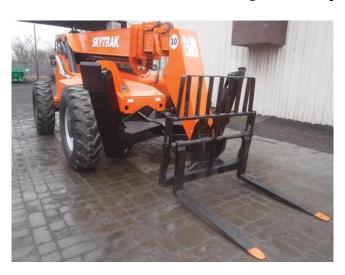

P.O. Box 176, Savona, BC, Canada V0K 2J0 Phone: (250) 373-2424 Fax: (250) 373-2323

Website: savonaequipment.com
Email: sales@savonaequipment.com
Lecated just 20 minutes west of Kamloons RC

# 2011 Skytrak 10054 Zoom Boom

## [Inventory ID #195690]



### • Engine:

Make: Cummins.

Model: QSB4.5T.

Gross Power: 110 hp (82 kw).

o Power Measured @ 2500 rpm.

Max Torque: 305.4 lb ft (414 Nm).

o Torque Measured @ 1500 rpm.

o Displacement: 274.6 cu in (4.5 L).

• Number of Cylinders: 4.

Aspiration: Turbocharged.

#### Operational:

o Operating Weight: 27324.1 lb (12394 kg).

Fuel Capacity: 35 gal (132.5 L).

Hydraulic System Fluid Capacity: 60 gal (227.1 L).

Operating Voltage: 12 V.

Alternator Supplied Amperage: 95 amps.

Drawbar Pull: 29570.6 lb (13413 kg).

• Tire Size: 17.5 x 25 - 12 Ply.

#### • Transmission:

Type: Modulated Powershift.

Number of Forward Gears: 4.

Number of Reverse Gears: 3.

Max Speed – forward: 20 mph (32.2 km/h).

#### • Hydraulic:

· Pump Type: Piston Pump.

#### • Lift:

- Max Lift Capacity: 10000.2 lb (4