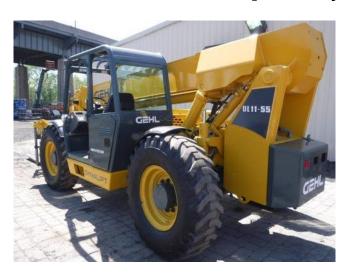

## 2011 GEHL DL11-55 Telescopic Handler

[Inventory ID #195458]

- Rear axle stabilization system locks the rear axle to the frame if the parking brake is engaged, if the boom is raised 60 degrees or higher, or if the PWP System is activated.
- 10-degree frame tilt in both directions.
- Double universal joints for tight turn radius without applying stress on the axle.
- Two-wheel, four-wheel, crab steering standard.
- Standard centrifugal pre-cleaner and two-stage air cleaner.
- Powershift transmission with four forward and two reverse gears, with a 2-year/2,000-hour warranty.
- Transmission de-clutch system for faster boom cycle times.
- · Standard pneumatic tires; no ballast required.
- ROPS and FOPS certified operator's compartment.
- Power:115 hp (86 kW).
- Maximum Travel Speed: 22.8 mph (36.7 km/hr).
- Turning Radius: 12 ft 2 in (3.7 m).
- Lift Capacity: 11,000 lbs. (4990 kg).
- Total Hydraulic System Capacity: 43 gpm (162.8 L/min).
- Maximum Lift Height: 55 ft 1 in.
- Maximum Forward Reach: 40 ft 9 in.