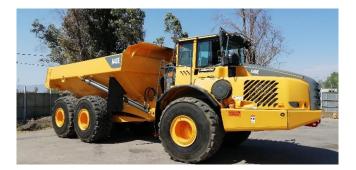

2010 Volvo A40E Articulated Rock Truck [Inventory ID #1388463]

2010 Volvo A40E Articulated Rock Truck

- Make: Volvo
- Model: A40E
- Year: 2010
- Type: Articulated Rock Truck
- Condition: Used, Reported in Good Condition
- Hours: 7,663
- Payload Capacity: 39,000 kg (85,980 lbs.)
- SAE 2:1 Heaped: 24.0m<sup>3</sup> (31.4yd<sup>3</sup>)
- Engine: Volvo D16E AAE3\*/ABE3
- Gross Power Output: 469HP (350kW) @ 1800 RPM
- Max Torque: 1,862 lbs.-ft. @ 1200 RPM
- Max Speed: 57km/h (35.4 MPH)
- Torque Converter: 2.1:1 With Built-In Lock-Up Function
- Transmission: Volvo PT 2509
- Dropbox: Volvo IL2
- Axles: Volvo ARB/H40
- Tipping Angle: 72° A
- Tipping Time with Load: 12 Seconds
- Lowering Time: 10 Seconds
- Weight: 66,580 Lbs.
- See Below for Specification Sheets<u>SPECS</u>
- Location: Chile