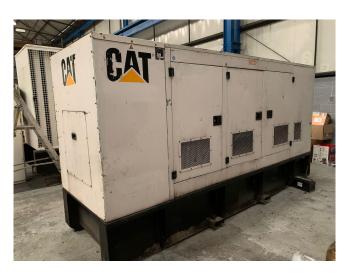

## 200kW Olympian XQE250 Diesel Generator (Rental Specs)

Make: OlympianModel: XQE250Year: 2003

· Condition: Used, Reported in Good Condition

• Duty: Prime, Standby

• Portable/Stationary: Portable, Skid Mounted

Engine: CAT/Perkins 1306C-E87TAG6 (330HP @1500 RPM)

Hours: 28,931

o Oil: API CI-4, Capacity - 26.4 Liter

o Radiator: Air to Air, Charge Air Cooled, Capacity - 24.7 Liters

Generator: Leroy Somer LL5014J

• kVA/kW:

Prime: 200kW (250kVA)Standby: 220kW (275kVA)

o RPM: 1500

Voltage: 415/240 VoltAmperage: 347.8 Amps

Frequency: 50HzPhase: 3-Phase

Control Panel: Caterpillar Mounted Control Panel

· Additional Information:

P.O. Box 176, Savona, BC, Canada V0K 2J0 Phone: (250) 373-2424 Fax: (250) 373-2323

Website: savonaequipment.com
Email: sales@savonaequipment.com
Located just 20 minutes west of Kamboos RC

- Skid Mounted
- Forklift Pockets
- Fitted in an Acoustic, Sound-Attenuated Enclosure
- Extended Bounded Base Fuel Tank
- Mounted Control Panel
- Single and 3-Phase Sockets
- Overall Dimensions:

Length: 415cmWidth: 130cmHeight: 227cmWeight: 4,500 Kgs

• Location: Europe

View More 101-200kW Diesel Generators