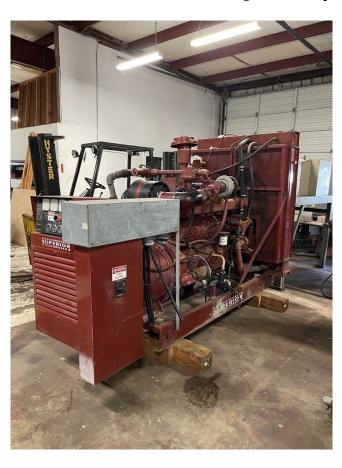

## 200kW Cummins Propane Generator

[Inventory ID #1141240]

## 200kW Cummins Propane Generator

Make: CumminsModel/Size: 200kW

• Portable/Stationary: Stationary (Skid Mounted)

• Duty: Continuous Standby

• Year: 1990

• Engine: Cummins GTA 855 (268HP @ 1800 RPM)

Hours: 789 Since NewOil: 57L (15 US Gallons)Radiator: Air to Air Radiator

• Generator: Superior 200R

kVA/kW: 200kW (250kVA)

Voltage: 120/208VAmperage: 694A

P.O. Box 176, Savona, BC, Canada V0K 2J0 Phone: (250) 373-2424 Fax: (250) 373-2323

Website: savonaequipment.com Email: sales@savonaequipment.com