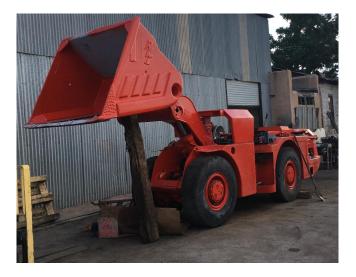

## 2008 Sandvik LH203 Scooptram [Inventory ID #1169711]

2008 Sandvik LH203 Scooptram

- Make: Sandvik
- Model: LH203
- Year: 2008
- Bucket Size: 1.5m<sup>3</sup> (2yd<sup>3</sup>)
- Tramming Capacity: 3,500 Kgs
- Breakout Force Lift: 6,220 Kgs
- Breakout Force Tilt: 5,610 Kgs
- Tipping Load: 8,300 Kgs
- Condition: Used, Reported in Good Condition, Recently Refurbished
  - Undergone Testing and Inspections
  - Hoses Replaced
  - Axle Face Seals Changed
  - Instrument Changes
  - Engine Serviced
  - Leaks Repaired
  - New Batteries and Wiring Repairs
  - Repainted
- General Model Specifications:
  - Engine: Deutz F6L914 (95HP@2300RPM)
  - Torque Converter: Dana SOH C2122 series
  - Transmission: Powershift with Modulation, Dana SOH RT20324
  - Axles: Clark Axles
  - Differentials: Limited-Slip Differential
  - Brakes: Wet-Disc Brakes